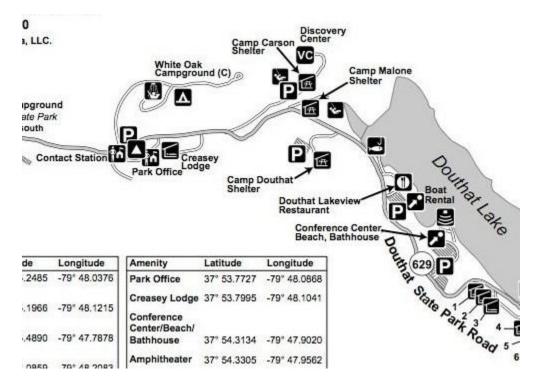

## PARKING -2023 Odyssey Trail Running Rampages

There have been some changes to the parking for the event this weekend. First off make sure you get a parking pass (\$7) at the main office from 8:00am – 6:00pm or at the main entrance contact station using the self-pay envelope (cash or check).

## Parking will be available at:

- If you are arriving Saturday morning for the 50k or Marathon, Volunteers will direct, you to the parking area at the end of the road to the Discovery Center close to the waterfall.
- The road leading into the Discovery Center
- Douthat Shelter Lower Lot
- Lakeview Restaurant parking lot
- Conference Center Upper and Lower parking lots

There is a wooden walkway at Malone Shelter that will lead to you to the road that will take you to the Discovery Center.

## DO NOT PARK AT THE MALONE SHELTER.